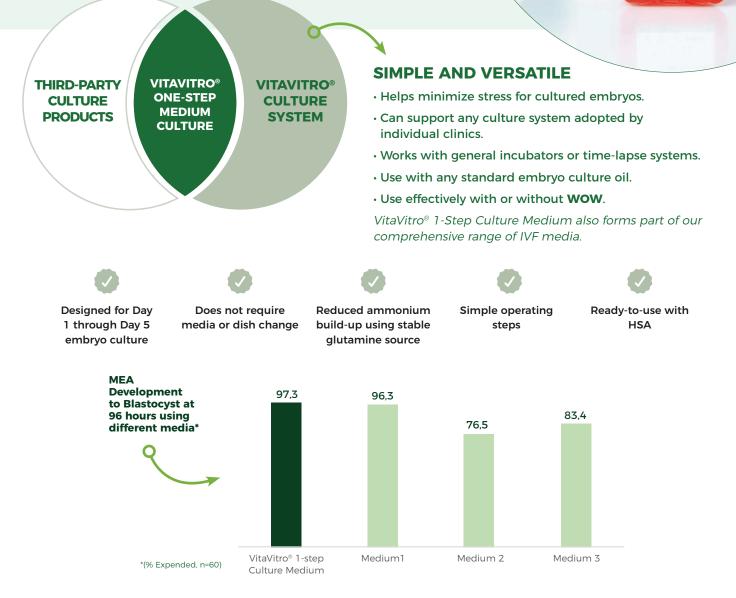

Our culture medium is specially designed for continuous culture through to day 5, with no dish or medium change required. Its components are carefully selected to provide a superior culture environment for embryos from start to finish, providing a simple and reliable solution to embryo culture for tomorrow's families.

### VITAVITRO® CULTURE SYSTEM

VitaVitro® 1-Step Culture Medium offers its full benefits when combined with the VitaVitro® WOW (Well-of-the-Well) culture dish. Together, they form a uniquely effective culture system that meets all the chemical and physical needs of human embryos following fertilization until day 5-6 of development.

#### SPECIFICATIONS

| Shelf life:                     | 6 months                                       |  |
|---------------------------------|------------------------------------------------|--|
| Osmolality:                     | 250-290 mOsm/kg                                |  |
| Recommended pH:                 | 7.3±0.1                                        |  |
| Endotoxin:                      | < 0.25 EU/mL                                   |  |
| Sterility:                      | Passed (Ph. Eur., USP)                         |  |
| Mouse embryo<br>assay (1-cell): | ≥ 80% development<br>to blastocyst at 96 hours |  |